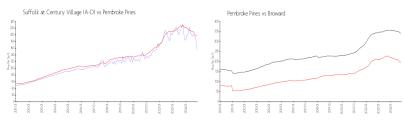

#### **Market Information**

Suffolk at Century \$156/sq. ft.

Pembroke Pines: \$199/sq. ft.

Village (A-O): Pembroke Pines:

\$199/sq. ft. Broward: \$334/sq. ft.