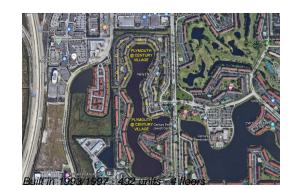

# Unit 414G - Plymouth at Century Village A-B-C-D-E-F-G-H&J

414G - 650 SW 138 Ave, Pembroke Pines, FL, Broward 33027

## **Building Information**

| Number of units:                         | 492 |
|------------------------------------------|-----|
| Number of active listings for rent:      | 0   |
| Number of active listings for sale:      | 14  |
| Building inventory for sale:             | 2%  |
| Number of sales over the last 12 months: | 20  |
| Number of sales over the last 6 months:  | 6   |
| Number of sales over the last 3 months:  | 4   |
|                                          |     |