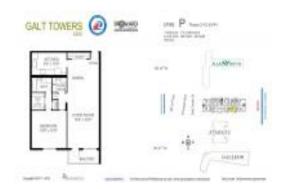

# **Unit 15P - Galt Towers**

15P - 4250 Galt Ocean Dr, Fort Lauderdale, FL, Broward 33308

#### **Unit Information**

 MLS Number:
 A11668487

 Status:
 Active

 Size:
 950 Sq ft.

 Bedrooms:
 1

Full Bathrooms: 1
Half Bathrooms: 1

Parking Spaces: Guest Parking, Not Assigned

 View:
 Ocean View