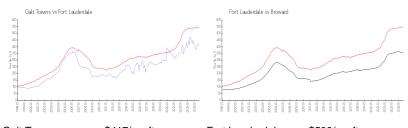

#### **Market Information**

Galt Towers: \$417/sq. ft. Fort Lauderdale: \$539/sq. ft. Fort Lauderdale: \$339/sq. ft. Broward: \$339/sq. ft.