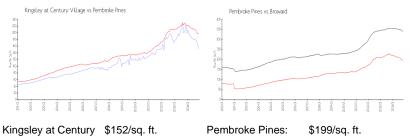

# **Market Information**

Broward:

\$334/sq. ft.

| 5,              | + · · · · · · · · |
|-----------------|-------------------|
| Village:        |                   |
| Pembroke Pines: | \$199/sq. ft.     |