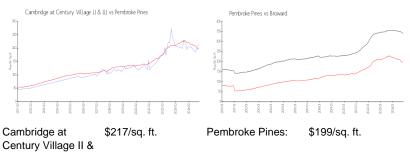

gned Parking, Guest Parking |
| View:                  |                                          |
| Rental Price:          | \$1,900                                  |
| List PPSF:             | \$2                                      |
| Valuated Price:        | \$257,000                                |
| Valuated PPSF:         | \$216                                    |

The above valuated price is a baseline figure that does not take into account any specific renovation, upgrade, split, merge, or deterioration of the unit.

#### **Building Information**

| 620 |
|-----|
| 0   |
| 19  |
| 3%  |
| 18  |
| 6   |
| 5   |
|     |

### **Building Association Information**

Century Village Pembroke Pines 13800 SW 5th Ct, Pembroke Pines, FL 33027 (954) 431-2137

## **Market Information**



III: Pembroke Pines: \$199/sq. ft.

\$334/sq. ft.

#### **Inventory for Sale**

| Cambridge at Century Village II & III | 3% |
|---------------------------------------|----|
| Pembroke Pines                        | 4% |
| Broward                               | 4% |

## Avg. Time to Close Over Last 12 Months

| Cambridge at Century Village II & III | 70 days |
|---------------------------------------|---------|
| Pembroke Pines                        | 68 days |
| Broward                               | 76 days |