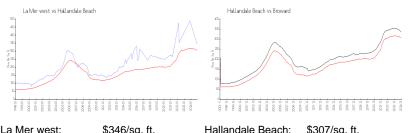

#### **Market Information**

| La Mer west:      | \$346/sq. ft. | Hallandale Beach: | \$307/sq. ft. |
|-------------------|---------------|-------------------|---------------|
| Hallandale Beach: | \$307/sq. ft. | Broward:          | \$334/sq. ft. |