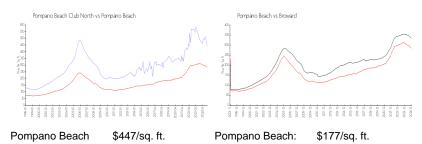

#### **Market Information**

| Club North:    |               |          |               |
|----------------|---------------|----------|---------------|
| Pompano Beach: | \$177/sq. ft. | Broward: | \$334/sq. ft. |