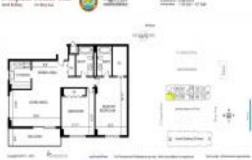

### **Unit Information**

| MLS Number:<br>Status:<br>Size:<br>Bedrooms:<br>Full Bathrooms: | A11668850<br>Active<br>1,150 Sq ft.<br>2<br>2 |              |
|-----------------------------------------------------------------|-----------------------------------------------|--------------|
| Half Bathrooms:<br>Parking Spaces:<br>View:                     | 1 Space,Covered Parking,Deeded Parking        | (12)<br>(12) |
| List Price:<br>List PPSF:<br>Valuated Price:<br>Valuated PPSF:  | \$528,625<br>\$460<br>\$444,000<br>\$386      | 7            |