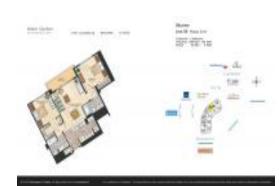

# Unit 1908 - Water Garden

1908 - 347 N New River Dr, Fort Lauderdale, FL, Broward 33301

## **Unit Information**

| MLS Number:<br>Status:<br>Size:<br>Bedrooms: | A11668988<br>Rented<br>1,080 Sq ft.<br>2 |
|----------------------------------------------|------------------------------------------|
| Full Bathrooms:<br>Half Bathrooms:           | 2                                        |
| Parking Spaces:<br>View:                     | 1 Space, Additional Spaces Available     |
| Rental Price:                                | \$4,500                                  |
| List PPSF:                                   | \$4                                      |
| Valuated Price:                              | \$602,000                                |
| Valuated PPSF:                               | \$557                                    |