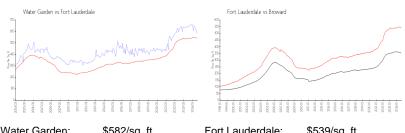

### **Market Information**

| Water Garden:    | \$582/sq. ft. | Fort Lauderdale: | \$539/sq. ft. |
|------------------|---------------|------------------|---------------|
| Fort Lauderdale: | \$539/sq. ft. | Broward:         | \$339/sq. ft. |