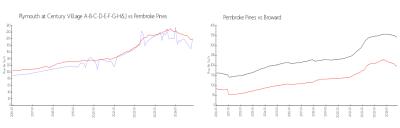

#### **Market Information**

Pembroke Pines:

\$199/sq. ft.

Plymouth at Century \$201/sq. ft.

Village A-B-C-D-E-F-

G-H&J:

Pembroke Pines: \$199/sq. ft. Broward: \$334/sq. ft.