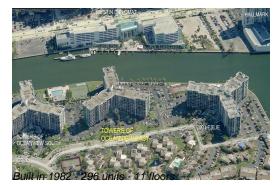

## **Building Information**

| Number of units:                         | 296 |
|------------------------------------------|-----|
| Number of active listings for rent:      | 4   |
| Number of active listings for sale:      | 15  |
| Building inventory for sale:             | 5%  |
| Number of sales over the last 12 months: | 4   |
| Number of sales over the last 6 months:  | 1   |
| Number of sales over the last 3 months:  | 0   |

### **Building Association Information**

Towers Of Oceanview Point Condominium Assoc Inc 400 Leslie Drive Hallandale Beach, FL33009-2914 (954) 458-0411