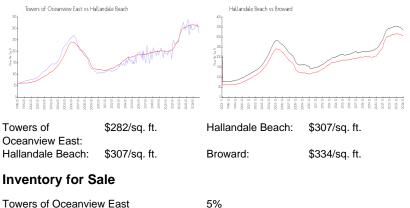

## **Market Information**

| Towers of Oceanview East | 5% |
|--------------------------|----|
| Hallandale Beach         | 6% |
| Broward                  | 5% |