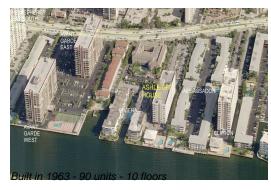

## **Building Information**

Number of units: 90
Number of active listings for rent: 0
Number of active listings for sale: 1
Building inventory for sale: 1%
Number of sales over the last 12 months: 3
Number of sales over the last 6 months: 3
Number of sales over the last 3 months: 2