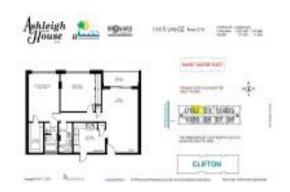

# Unit 402 - Ashleigh House

402 - 3113 S Ocean Dr, Hallandale Beach, FL, Broward 33009

#### **Unit Information**

 MLS Number:
 A11669510

 Status:
 Active

 Size:
 1,250 Sq ft.

Bedrooms: 2 Full Bathrooms: 2

Half Bathrooms: Parking Spaces:

View: Intracoastal View

 Rental Price:
 \$3,500

 List PPSF:
 \$3

 Valuated Price:
 \$291,000

 Valuated PPSF:
 \$233

The above valuated price is a baseline figure that does not take into account any specific renovation, upgrade, split, merge, or deterioration of the unit.