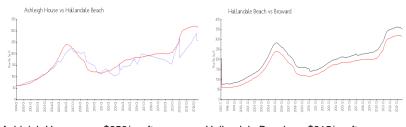

## **Market Information**

Ashleigh House: \$258/sq. ft. Hallandale Beach: \$315/sq. ft. Broward: \$339/sq. ft.