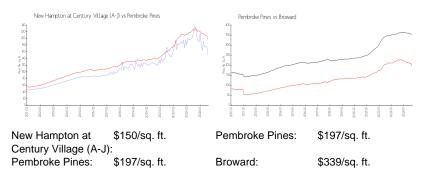

## **Market Information**

#### **Inventory for Sale**

| New Hampton at Century Village (A-J) | 5% |
|--------------------------------------|----|
| Pembroke Pines                       | 4% |
| Broward                              | 4% |

#### Avg. Time to Close Over Last 12 Months

| New Hampton at Century Village (A-J) | 67 days |
|--------------------------------------|---------|
| Pembroke Pines                       | 66 days |
| Broward                              | 74 days |