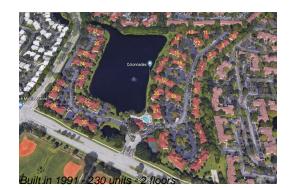

## **Building Information**

| Number of units:                         | 230 |
|------------------------------------------|-----|
| Number of active listings for rent:      | 0   |
| Number of active listings for sale:      | 6   |
| Building inventory for sale:             | 2%  |
| Number of sales over the last 12 months: | 3   |
| Number of sales over the last 6 months:  | 1   |
| Number of sales over the last 3 months:  | 0   |
|                                          |     |

# **Building Association Information**

Colonnades Address: 701 NW 91st Terrace, Plantation, FL 33324 Phone: +1 954-622-8180