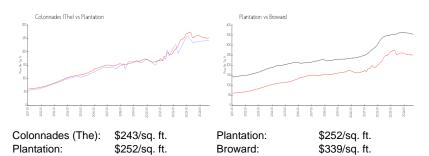

### **Market Information**

### **Inventory for Sale**

| Colonnades (The) | 3% |
|------------------|----|
| Plantation       | 2% |
| Broward          | 4% |

# Avg. Time to Close Over Last 12 Months

| Colonnades (The) | 57 days |
|------------------|---------|
| Plantation       | 56 days |
| Broward          | 75 days |