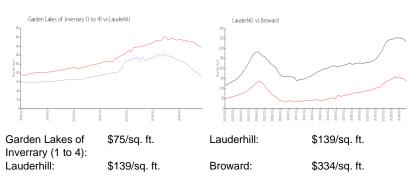

#### **Market Information**

### **Inventory for Sale**

| Garden Lakes of Inverrary (1 to 4) | 9% |
|------------------------------------|----|
| Lauderhill                         | 6% |
| Broward                            | 5% |

## Avg. Time to Close Over Last 12 Months

| Garden Lakes of Inverrary (1 to 4) | 93 days |
|------------------------------------|---------|
| Lauderhill                         | 80 days |
| Broward                            | 78 days |