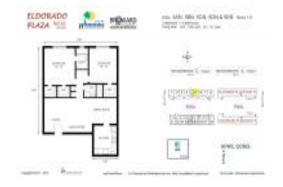

# Unit 5CN - Eldorado Plaza West (North & South)

5CN - 180 NE 12 Av, Hallandale Beach, FL, Broward 33009

#### **Unit Information**

 MLS Number:
 A11669898

 Status:
 Active

 Size:
 1,070 Sq ft.

Bedrooms: 2 Full Bathrooms: 2

Half Bathrooms:

Parking Spaces: 1 Space, Assigned Parking, Guest Parking

View: