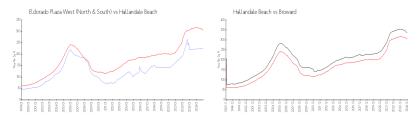

#### **Market Information**

Eldorado Plaza West \$227/sq. ft. Hallandale Beach: \$307/sq. ft.

(North & South):

Hallandale Beach: \$307/sq. ft. Broward: \$334/sq. ft.