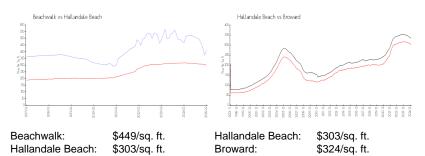

#### **Inventory for Sale**

| Beachwalk        | 21% |
|------------------|-----|
| Hallandale Beach | 7%  |
| Broward          | 5%  |

## Avg. Time to Close Over Last 12 Months

| Beachwalk        | 143 days |
|------------------|----------|
| Hallandale Beach | 89 days  |
| Broward          | 83 days  |

state stores