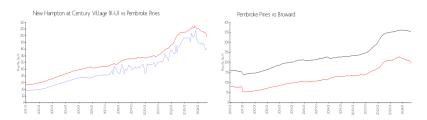

#### **Market Information**

New Hampton at

\$162/sq. ft.

Century Village (K-

Pembroke Pines: \$197/sq. ft. Broward: \$339/sq. ft.

\$197/sq. ft.

Pembroke Pines: