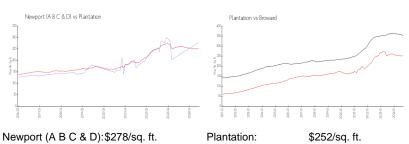

athrooms:

Half Bathrooms:

Parking Spaces: 1 Space

 View:
 \$205,000

 List Price:
 \$205,000

 List PPSF:
 \$308

 Valuated Price:
 \$193,000

 Valuated PPSF:
 \$290

The above valuated price is a baseline figure that does not take into account any specific renovation, upgrade, split, merge, or deterioration of the unit.

### **Building Information**

Number of units: 152
Number of active listings for rent: 0
Number of active listings for sale: 3
Building inventory for sale: 1%
Number of sales over the last 12 months: 0
Number of sales over the last 6 months: 0
Number of sales over the last 3 months: 0

# **Building Association Information**

The Newport Condominium Owners Association Inc 415 South Pine Island Road Plantation, FL 33324 Phone: (954) 663-2078

### **Market Information**



Plantation: \$252/sq. ft. Broward: \$339/sq. ft.

### **Inventory for Sale**

Newport (A B C & D) 2% Plantation 1% Broward 4%

## Avg. Time to Close Over Last 12 Months

Newport (A B C & D) 74 days Plantation 59 days Broward 74 days