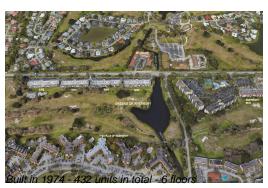

### **Building Information**

Number of units: 432 Number of active listings for rent: 0 Number of active listings for sale: 23 Building inventory for sale: 5% Number of sales over the last 12 months: 23 Number of sales over the last 6 months: Number of sales over the last 3 months: