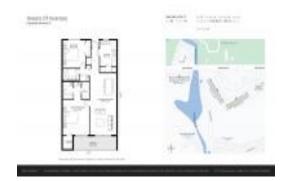

#### **Unit Information**

MLS Number: A11670177 Status: Active 1,100 Sq ft. Size:

Bedrooms: 2 Full Bathrooms: 2

Half Bathrooms:

Parking Spaces: 1 Space, Guest Parking

View:

List Price: \$195,000 List PPSF: \$177 Valuated Price: \$139,000 Valuated PPSF: \$126