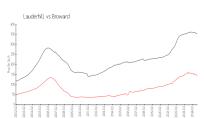

# Avg. Time to Close Over Last 12 Months

Greens of Inverrary 5860-5900-6020-6080-6100-6200 85 days

Lauderhill 78 days Broward 74 days