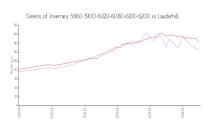

#### **Market Information**

Greens of Inverrary 5\$124/sq. ft. 860-5900-6020-6080

Lauderhill: \$143/sq. ft.

-6100-6200:

Lauderhill: Broward: \$339/sq. ft. \$143/sq. ft.