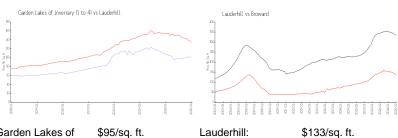

#### **Market Information**

Garden Lakes of \$95/sq. ft.

Inverrary (1 to 4):

Lauderhill: \$133/sq. ft. Broward: \$324/sq. ft.