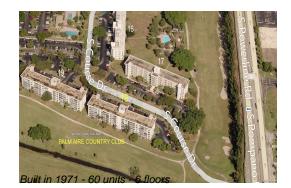

# **Building Information**

| Number of units:                         | 60 |
|------------------------------------------|----|
| Number of active listings for rent:      | 0  |
| Number of active listings for sale:      | 2  |
| Building inventory for sale:             | 3% |
| Number of sales over the last 12 months: | 0  |
| Number of sales over the last 6 months:  | 0  |
| Number of sales over the last 3 months:  | 0  |
|                                          |    |

## **Building Association Information**

Palm Aire Condo Assoc-Bldg 18 3001 S Course Dr Pompano Beach FL 33069 954-970-0896