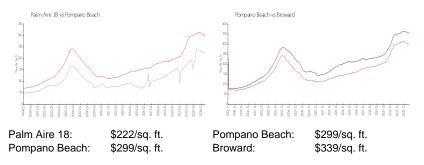

#### **Market Information**

#### **Inventory for Sale**

| Palm Aire 18  | 3% |
|---------------|----|
| Pompano Beach | 4% |
| Broward       | 4% |