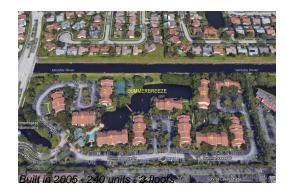

# Unit 817 - Summerbreeze

817 - 9999 Summerbreeze Dr, Sunrise, FL, Broward 33322

# **Building Information**

| Number of units:                         | 240 |
|------------------------------------------|-----|
| Number of active listings for rent:      | 0   |
| Number of active listings for sale:      | 11  |
| Building inventory for sale:             | 4%  |
| Number of sales over the last 12 months: | 5   |
| Number of sales over the last 6 months:  | 1   |
| Number of sales over the last 3 months:  | 0   |
|                                          |     |