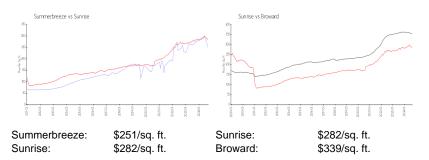

## **Unit Information**

| A11670491<br>Active<br>1,024 Sq ft. |
|-------------------------------------|
| 1,024 Sq it.<br>2                   |
| 2                                   |
|                                     |
| 1 Space, Guest Parking              |
|                                     |
| \$269,000                           |
| \$263                               |
| \$257,000                           |
| \$251                               |
|                                     |