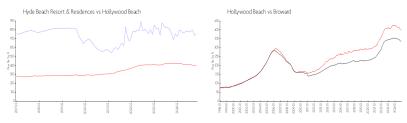

#### **Market Information**

Hyde Beach Resort \$753/sq. ft.

& Residences:

Hollywood Beach: \$402/sq. ft.

Hollywood Beach: \$402/sq. ft.

Broward: \$334/sq. ft.