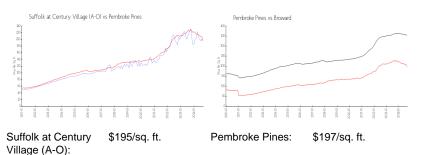

#### **Market Information**

\$339/sq. ft.

| Pembroke Pines: | \$197/sq. ft. | Broward: |
|-----------------|---------------|----------|
|                 | •             |          |