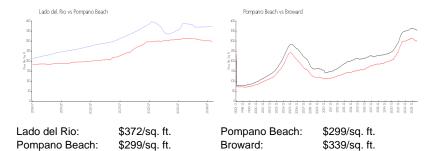

unit.

### **Building Information**

Number of units: 61
Number of active listings for rent: 0
Number of active listings for sale: 4
Building inventory for sale: 6%
Number of sales over the last 12 months: 3
Number of sales over the last 6 months: 2
Number of sales over the last 3 months: 2

# **Building Association Information**

Lado Del Rio Condo Association Inc Address: 400 N Riverside Dr # 110,

Pompano Beach, FL 33062 Phone: +1 954-786-1063

### **Recent Sales**

| Unit # | Size      | Closing Date | Sale Price | PPSF  |
|--------|-----------|--------------|------------|-------|
| 308    |           | Sep 2024     | \$378,000  |       |
| 306    | 990 sq ft | Sep 2024     | \$357,000  | \$361 |
| 303    | 990 sq ft | Feb 2024     | \$365,000  | \$369 |

#### **Market Information**



## **Inventory for Sale**

Lado del Rio 7% Pompano Beach 4% Broward 4%

#### Avg. Time to Close Over Last 12 Months

Lado del Rio 115 days Pompano Beach 79 days Broward 74 days