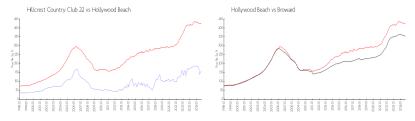

#### **Market Information**

Hillcrest Country \$159/sq. ft. Hollywood Beach: \$422/sq. ft. Club 22:
Hollywood Beach: \$422/sq. ft. Broward: \$339/sq. ft.