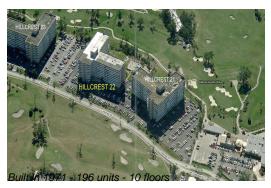

## **Building Information**

Number of units: 196
Number of active listings for rent: 0
Number of active listings for sale: 12
Building inventory for sale: 6%
Number of sales over the last 12 months: 7
Number of sales over the last 6 months: 5
Number of sales over the last 3 months: 2