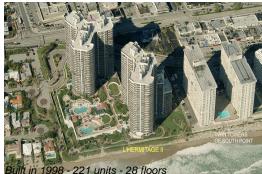

## **Building Information**

| Number of units:                         | 221 |
|------------------------------------------|-----|
| Number of active listings for rent:      | 4   |
| Number of active listings for sale:      | 11  |
| Building inventory for sale:             | 4%  |
| Number of sales over the last 12 months: | 7   |
| Number of sales over the last 6 months:  | 3   |
| Number of sales over the last 3 months:  | 0   |
|                                          |     |

## **Building Association Information**

L'Hermitage 2 Condominium association (954) 375-3900 & (954) 630-1602 guard house: 954 568 0132