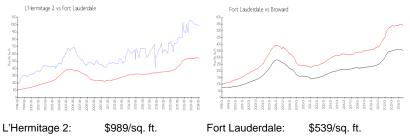

#### **Inventory for Sale**

| L'Hermitage 2   | 5% |
|-----------------|----|
| Fort Lauderdale | 5% |
| Broward         | 4% |

### Avg. Time to Close Over Last 12 Months

| L'Hermitage 2   | 139 days |
|-----------------|----------|
| Fort Lauderdale | 86 days  |
| Broward         | 74 days  |