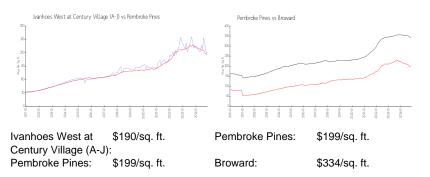

a baseline figure that does not take into account any specific renovation, upgrade, split, merge, or deterioration of the unit.

### **Building Information**

| Number of units:                         | 392 |
|------------------------------------------|-----|
| Number of active listings for rent:      | 0   |
| Number of active listings for sale:      | 14  |
| Building inventory for sale:             | 3%  |
| Number of sales over the last 12 months: | 13  |
| Number of sales over the last 6 months:  | 4   |
| Number of sales over the last 3 months:  | 1   |
|                                          |     |

#### **Building Association Information**

Ivanhoe West Century Village Condo 1 Assn Inc 549 Swgrss Corp Parkway Sunrise, FL 33325 Phone: (954) 436-4888

## **Market Information**



#### **Inventory for Sale**

| Ivanhoes West at Century Village (A-J) | 4% |
|----------------------------------------|----|
| Pembroke Pines                         | 4% |
| Broward                                | 4% |

## Avg. Time to Close Over Last 12 Months

| Ivanhoes West at Century Village (A-J) | 63 days |
|----------------------------------------|---------|
| Pembroke Pines                         | 68 days |
| Broward                                | 76 days |