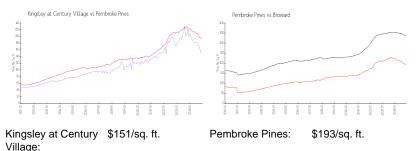

## **Market Information**

\$334/sq. ft.

| Pembroke Pines: | \$193/sq. ft. | Broward: |
|-----------------|---------------|----------|
|                 |               |          |