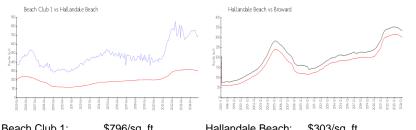

#### **Market Information**

| Deach Club 1.     | φ <i>190</i> /sq. π. | Tialianuale Deach. | φ303/sq. π.   |
|-------------------|----------------------|--------------------|---------------|
| Hallandale Beach: | \$303/sq. ft.        | Broward:           | \$324/sq. ft. |