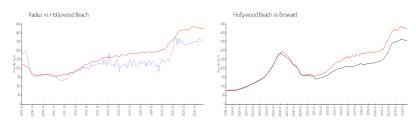

# Unit 923 - Radius

923 - 1830 Radius Dr, Hollywood Beach, FL, Broward 33020

#### **Unit Information**

MLS Number: A11671389
Status: Active
Size: 1,399 Sq ft.

Bedrooms: 2 Full Bathrooms: 2

Half Bathrooms:

Parking Spaces: Guest Parking, Valet Parking

View:

 Rental Price:
 \$2,900

 List PPSF:
 \$2