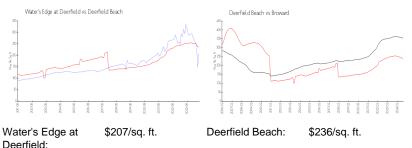

#### **Market Information**

\$339/sq. ft.

| Deemeiu.         |               |          |
|------------------|---------------|----------|
| Deerfield Beach: | \$236/sq. ft. | Broward: |
|                  |               |          |