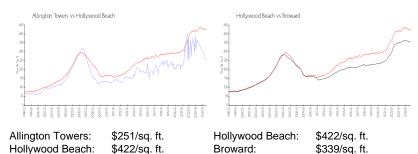

#### **Inventory for Sale**

| Allington Towers | 10% |
|------------------|-----|
| Hollywood Beach  | 7%  |
| Broward          | 4%  |

#### Avg. Time to Close Over Last 12 Months

| Allington Towers | 105 days |
|------------------|----------|
| Hollywood Beach  | 86 days  |
| Broward          | 74 days  |