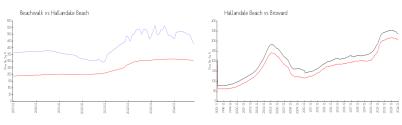

### **Market Information**

Beachwalk: \$435/sq. ft. Hallandale Beach: \$307/sq. ft. Hallandale Beach: \$307/sq. ft. Broward: \$334/sq. ft.