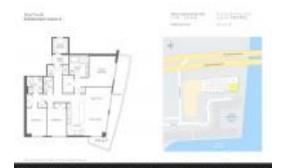

## Unit T2501 - Beachwalk

T2501 - 2602 E Hallandale Beach Blvd, Hallandale Beach, FL, Broward 33009

#### **Unit Information**

MLS Number: A11671643

Status: Active Under Contract

Size: 1,737 Sq ft.

Bedrooms: 3 Full Bathrooms: 3

Half Bathrooms:

Parking Spaces: 1 Space, Valet Parking

 View:
 \$830,000