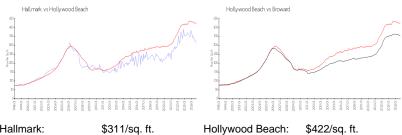

#### **Market Information**

| Hallmark:        | \$311/sq. ft. | Hollywood Beach: | \$422/sq. ft. |
|------------------|---------------|------------------|---------------|
| Hollywood Beach: | \$422/sq. ft. | Broward:         | \$339/sq. ft. |