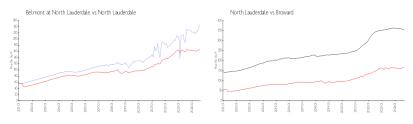

### **Market Information**

Belmont at North \$245/sq. ft. North Lauderdale: \$166/sq. ft.

Lauderdale:

North Lauderdale: \$166/sq. ft. Broward: \$339/sq. ft.