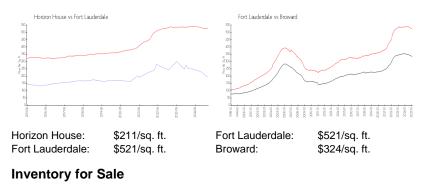

## **Market Information**

| Horizon House   | 8% |
|-----------------|----|
| Fort Lauderdale | 6% |
| Broward         | 5% |

#### Avg. Time to Close Over Last 12 Months

| Horizon House   | 87 days |
|-----------------|---------|
| Fort Lauderdale | 93 days |
| Broward         | 84 days |