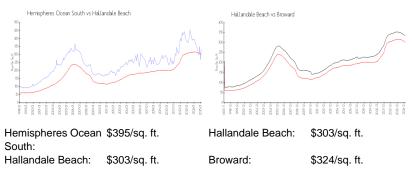

# Unit 16 C - Hemispheres Ocean South

16 C - 1980 S Ocean Dr, Hallandale Beach, FL, Broward 33009