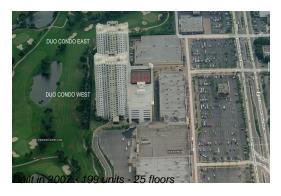

## **Building Information**

Number of units: 199
Number of active listings for rent: 13
Number of active listings for sale: 13
Building inventory for sale: 6%
Number of sales over the last 12 months: 6
Number of sales over the last 6 months: 1
Number of sales over the last 3 months: 1