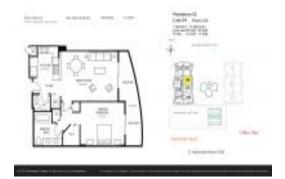

# Unit 1704W - Duo Condo West

1704W - 1745 Hallandale Beach Blvd, Hallandale Beach, FL, Broward 33009

#### **Unit Information**

 MLS Number:
 A11671901

 Status:
 Active

 Size:
 920 Sq ft.

Bedrooms: 1
Full Bathrooms: 1
Half Bathrooms: 1

Parking Spaces: 1 Space, Assigned Parking, Covered

Parking

View: