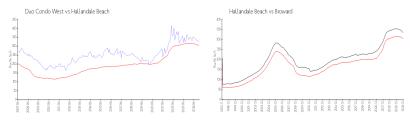

### **Market Information**

Duo Condo West: \$325/sq. ft. Hallandale Beach: \$307/sq. ft. Hallandale Beach: \$307/sq. ft. Broward: \$334/sq. ft.