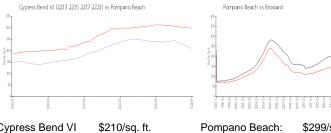

### **Market Information**

Cypress Bend VI (2213 2215 2217

2221):

Pompano Beach: \$299/sq. ft. Pompano Beach:

\$299/sq. ft.

Broward: \$339/sq. ft.

**Inventory for Sale** 

 Cypress Bend VI (2213 2215 2217 2221)
 4%