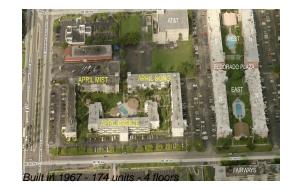

## **Building Information**

| Number of units:                         | 174 |
|------------------------------------------|-----|
| Number of active listings for rent:      | 6   |
| Number of active listings for sale:      | 11  |
| Building inventory for sale:             | 6%  |
| Number of sales over the last 12 months: | 5   |
| Number of sales over the last 6 months:  | 2   |
| Number of sales over the last 3 months:  | 2   |
|                                          |     |