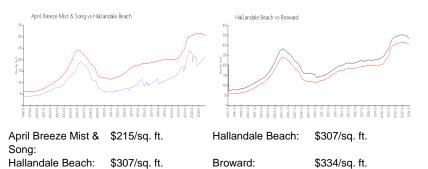

#### **Market Information**

| April Breeze Mist & Song | 6% |
|--------------------------|----|
| Hallandale Beach         | 6% |
| Broward                  | 5% |