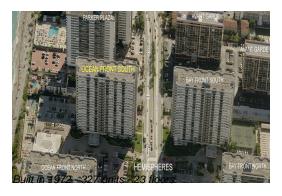

# **Unit M K - Hemispheres Ocean South**

M K - 1980 S Ocean Dr, Hallandale Beach, FL, Broward 33009

## **Building Information**

Number of units: 327
Number of active listings for rent: 4
Number of active listings for sale: 27
Building inventory for sale: 8%
Number of sales over the last 12 months: 5
Number of sales over the last 6 months: 5
Number of sales over the last 3 months: 2