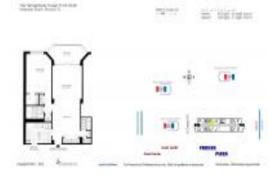

#### **Unit Information**

 MLS Number:
 A11672094

 Status:
 Active

 Size:
 870 Sq ft.

 Bedrooms:
 1

Full Bathrooms: 1
Half Bathrooms: 1

Parking Spaces:

View: