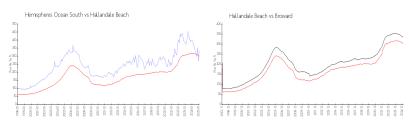

### **Market Information**

Hemispheres Ocean \$395/sq. ft.

Hallandale Beach:

South:

Broward: \$324/sq. ft.

\$303/sq. ft.