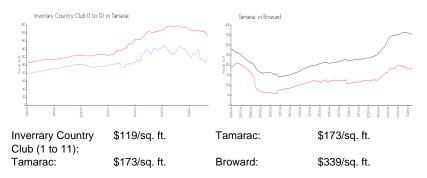

## **Inventory for Sale**

| Inverrary Country Club (1 to 11) | 6% |
|----------------------------------|----|
| Tamarac                          | 4% |

Percent Sparty Coll Apartments

## Avg. Time to Close Over Last 12 Months

| Inverrary Country Club (1 to 11) | 103 days |
|----------------------------------|----------|
| Tamarac                          | 72 days  |
| Broward                          | 75 days  |