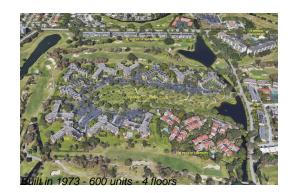

## **Building Information**

| Number of units:                         | 600 |
|------------------------------------------|-----|
| Number of active listings for rent:      | 0   |
| Number of active listings for sale:      | 37  |
| Building inventory for sale:             | 6%  |
| Number of sales over the last 12 months: | 29  |
| Number of sales over the last 6 months:  | 9   |
| Number of sales over the last 3 months:  | 4   |
|                                          |     |