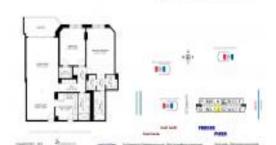

#### **Unit Information**

 MLS Number:
 A11672096

 Status:
 Active

 Size:
 1,240 Sq ft.

Bedrooms: 2 Full Bathrooms: 2

Half Bathrooms: Parking Spaces:

View:

 Rental Price:
 \$2,990

 List PPSF:
 \$2

 Valuated Price:
 \$410,000

 Valuated PPSF:
 \$331

The above valuated price is a baseline figure that does not take into account any specific renovation, upgrade, split, merge, or deterioration of the unit.