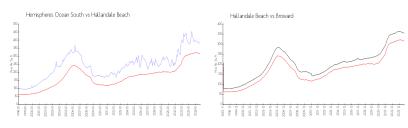

## **Market Information**

Hemispheres Ocean \$380/sq. ft.

Hallandale Beach:

ch: \$315/sq. ft.

South:

\$315/sq. ft.

Broward:

\$339/sq. ft.

#### Avg. Time to Close Over Last 12 Months

Hemispheres Ocean South 124 days Hallandale Beach 80 days Broward 74 days