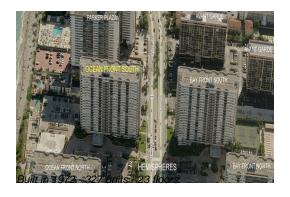

# Unit 2 J - Hemispheres Ocean South

2 J - 1980 S Ocean Dr, Hallandale Beach, FL, Broward 33009

## **Building Information**

Number of units: 327
Number of active listings for rent: 4
Number of active listings for sale: 24
Building inventory for sale: 7%
Number of sales over the last 12 months: 8
Number of sales over the last 6 months: 3
Number of sales over the last 3 months: 3