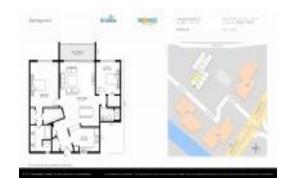

#### **Unit Information**

 MLS Number:
 A11672134

 Status:
 Active

 Size:
 1,252 Sq ft.

 Bedrooms:
 2

Full Bathrooms: 2

Half Bathrooms: Parking Spaces:

 View:
 Garden View

 Rental Price:
 \$2,300

 List PPSF:
 \$2

 Valuated Price:
 \$220,000

 Valuated PPSF:
 \$176

The above valuated price is a baseline figure that does not take into account any specific renovation, upgrade, split, merge, or deterioration of the unit.