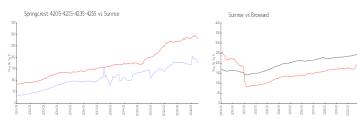

#### **Market Information**

Springcrest 4205-421\$174/sq. ft.

5-4235-4255:

Sunrise: \$282/sq. ft. Bro

Sunrise: \$282/sq. ft.

Broward: \$339/sq. ft.