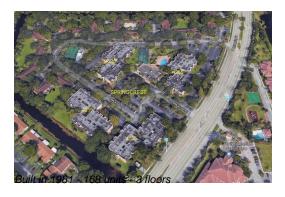

## **Building Information**

Number of units: 168
Number of active listings for rent: 0
Number of active listings for sale: 10
Building inventory for sale: 5%
Number of sales over the last 12 months: 5
Number of sales over the last 6 months: 2
Number of sales over the last 3 months: 1