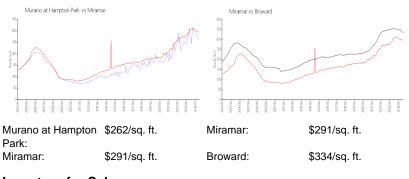

over the last 12 months: | 9   |
| Number of sales over the last 6 months:  | 2   |
| Number of sales over the last 3 months:  | 2   |

### **Building Association Information**

Murano At Hampton Park Community Association Inc 8540 Sw 25th Court, Miramar, FL 33025 Phone: (954) 433-2230

http://hamptonparkonline.com/

#### **Recent Sales**

| Unit # | Size        | Closing Date | Sale Price | PPSF  |
|--------|-------------|--------------|------------|-------|
| 104    | 1,037 sq ft | Dec 2024     | \$345,000  | \$333 |
| 107    | 1,450 sq ft | Dec 2024     | \$390,000  | \$269 |
| 104    | 1,530 sq ft | Jun 2024     | \$410,000  | \$268 |
| 102    | 1,450 sq ft | Jun 2024     | \$400,000  | \$276 |
| 103    | 1,450 sq ft | Jun 2024     | \$360,000  | \$248 |

#### **Market Information**



#### **Inventory for Sale**

Murano at Hampton Park2%Miramar2%

## Avg. Time to Close Over Last 12 Months

| Murano at Hampton Park | 59 days |
|------------------------|---------|
| Miramar                | 52 days |
| Broward                | 78 days |