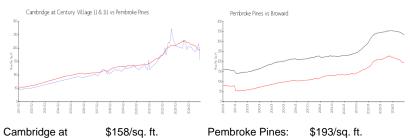

# Unit 1200 SW 124th Ter # 306O - Cambridge at Century Village II & III

1200 SW 124th Ter # 306O - 1000-1351 SW 124 Ter, Pembroke Pines, FL, Broward 33027

### **Unit Information**

A11672606 MLS Number: Active Status: 1,020 Sq ft. Size:

Bedrooms: 2 Full Bathrooms: 2

Half Bathrooms:

Parking Spaces: 1 Space, Assigned Parking, Guest Parking

View: Garden View Rental Price: \$1,950 List PPSF: \$2 Valuated Price: \$146,000 Valuated PPSF: \$158