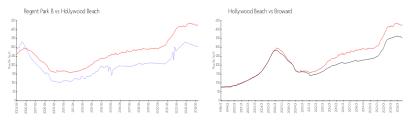

# Unit 317 - Regent Park B

317 - 1900 Van Burrent St, Hollywood Beach, FL, Broward 33020

### **Unit Information**

 MLS Number:
 A11672643

 Status:
 Active

 Size:
 1,121 Sq ft.

 Bedrooms:
 2

Bedrooms: 2
Full Bathrooms: 2
Half Bathrooms:

Parking Spaces: 1 Space

 View:
 \$375,000