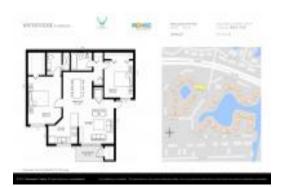

#### **Unit Information**

A11672903 MLS Number: Status: Active 807 Sq ft. Size: Bedrooms: 2 Full Bathrooms: 2

Half Bathrooms:

Parking Spaces: Assigned Parking, Guest Parking

View:

List Price: \$242,000 List PPSF: \$300 Valuated Price: \$168,000 Valuated PPSF: \$208