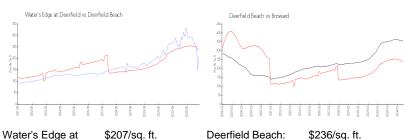

## **Market Information**

\$236/sq. ft.

Water's Edge at \$207/sq. ft.

Deerfield:

Deerfield Beach: \$236/sq. ft. Broward: \$339/sq. ft.