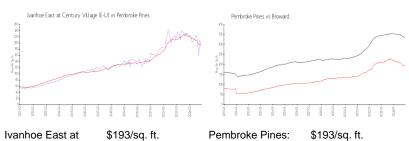

#### **Market Information**

Ivanhoe East at Century Village (E-

Pembroke Pines: \$193/sq. ft. Pembroke Pines: \$193/sq. ft.

\$334/sq. ft. Broward: